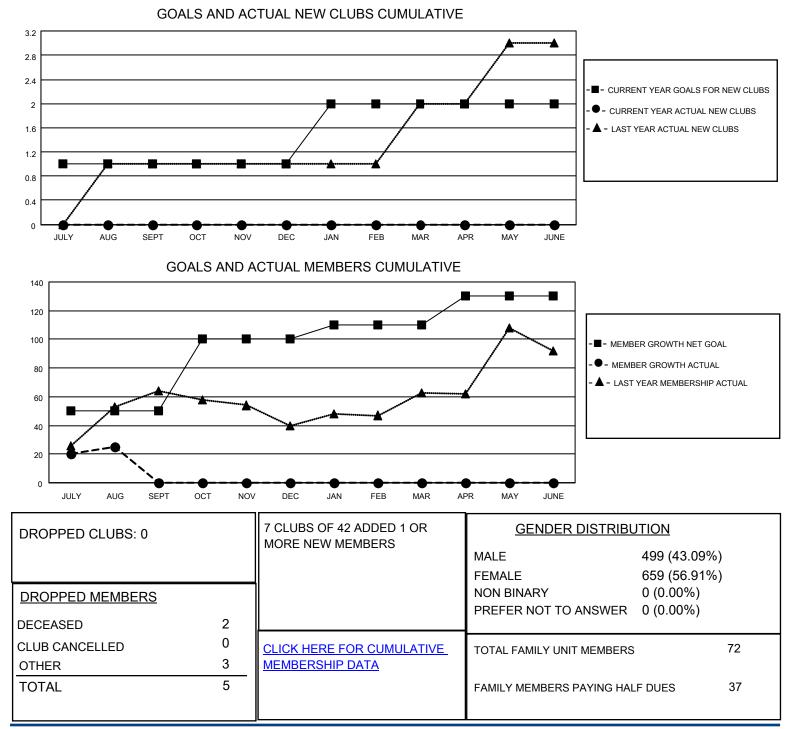

## LOCATION THAILAND

District 310 A2

Results as of: 8/31/2022

| Clubs                 |               |           |               | Members               |                         |                         |                                                    |
|-----------------------|---------------|-----------|---------------|-----------------------|-------------------------|-------------------------|----------------------------------------------------|
| RESULTS FOR 2022-2023 |               |           |               | RESULTS FOR 2022-2023 |                         |                         |                                                    |
| QUARTER               | NEW CLUB GOAL | NEW CLUBS | DROPPED CLUBS | QUARTER MEM           | IBER GROWTH NET<br>GOAL | MEMBER GROWTH<br>ACTUAL | DROPPED<br>MEMBERS ACTUAL<br>(including transfers) |
| JULY/AUG/SEPT         | 1             | 0         | 0             | JULY/AUG/SEPT         | 50                      | 31                      | 5                                                  |
| OCT/NOV/DEC           | 0             | 0         | 0             | OCT/NOV/DEC           | 50                      | 0                       | 0                                                  |
| JAN/FEB/MAR           | 1             | 0         | 0             | JAN/FEB/MAR           | 10                      | 0                       | 0                                                  |
| APR/MAY/JUNE          | 0             | 0         | 0             | APR/MAY/JUNE          | 20                      | 0                       | 0                                                  |